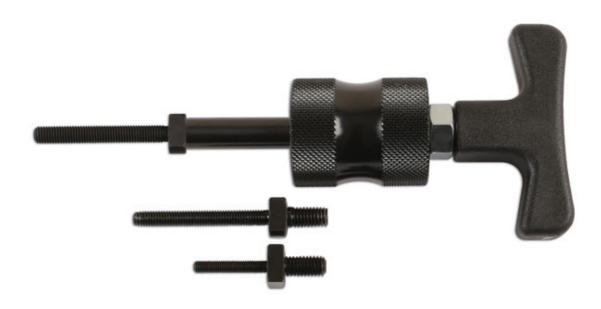

## **Rocker Arm Pin Puller - for Ducati**

Rocker arm pin puller used to extract the valve rocker pins to allow valve service work to be carried out.

## **Additional Information**

- Applications: Diavel, Hypermotard, MH900e, Monster 1000, Hypermotard 1100, Multistrada 100DS, Sport Classic, Sport Touring, Street Fighter, Superbike and Super Sport 1000.
- Equivalent to OEM tool numbers 88713.3760, 88713.3943 and 88713.1994.
- The kit comprises a slide hammer plus three adaptors: M5, M6 and M7.
- · Made in Sheffield.